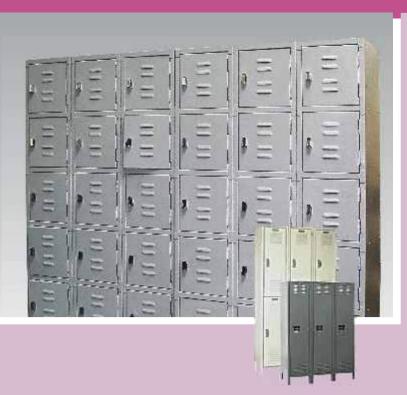

## Lockers

ckers have multiple Lockers which makes the storing of products easier & safe. ckers are Powder Coated, provided with individual Locks and are available in izes and dimensions as per Customers requirement. Giraffe Lockers have g Louvers and Built in locks. These Lockers are most suitable for Workers, Staff, Students, Club Members, etc.

#### ndard Models

| ers                   | Outer Dimension (mm)      | Inner Dimension (mm) of 1 Locker |  |  |
|-----------------------|---------------------------|----------------------------------|--|--|
| oor                   | 1980(H) x 380(D) x 925(W) | 255(W) x 875(H) x 380(D)         |  |  |
| oor                   | 1980(H) x 380(D) x 925(W) | 255(W) x 575(H) x 380(D)         |  |  |
| oor                   | 1980(H) x 380(D) x 925(W) | 255(W) x 425(H) x 380(D)         |  |  |
| izes can also be made |                           |                                  |  |  |
|                       |                           |                                  |  |  |

| ical              |                                          |
|-------------------|------------------------------------------|
| al Locking Syste  | em                                       |
| are available for | r ventilation                            |
| coated            |                                          |
| for Workers, Co   | ompany Staff, Students, Club Members etc |
| Gym               | <sup>B</sup> Hospitals                   |
| onal Institutes   | <sup>B</sup> Industries                  |
| Companies         | <sup>B</sup> Library                     |
| ark               | B<br>Warehousing<br>B Othe               |