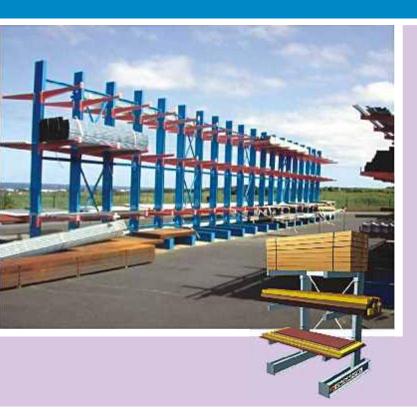

Giraffe Cantilever Racking is formed using Heavy Duty Structural Uprights and Heavy Duty Arms. It is normally used for storage of long products. Giraffe Cantilever Racks are great to organize a Warehouse, Lumber Yard or Manufacturing Facility. So often, companies put bulk items like Pipes, Tubes, Aluminum Sheets, Flake Board, Steel Sheets, etc. in piles on the floor - leaving it to the warehouse personnel to constantly sort unrelated heavy and bulky items. With cantilever racks, each type of product can be segregated by commodity and size.

#### Features

- <sup>B</sup> Designed to handle long and awkward loads that are not palletised
- $^{\rm B}\,$  Ideal for goods that need to be supported across two or more arms
- <sup>B</sup> Available in light and heavy duty
- <sup>B</sup> By fitting decks across the cantilever arms wide shelves can be created to suit varying loads.
- <sup>B</sup> Warehouse rack system pays for itself in labour efficiency
- <sup>B</sup> Reduction in injury and accuracy in picking stock.