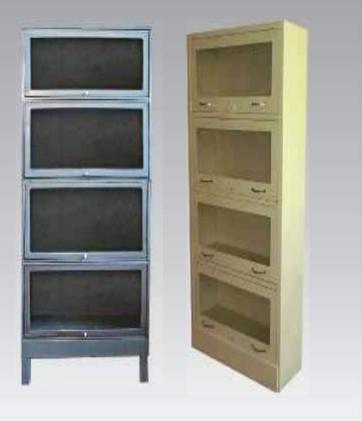

Giraffe Book Case has rack type fully covered and front side transparent glass for easy view inside products, which makes the storing of Books/ Files / Products easier & safe. Giraffe Book Case is Powder Coated, provided with individual Locks and are available standard size. Giraffe Book Case have Sliding Door with Transparent Glass and Built in Locks.

#### **Our Standard Models**

| Book Case                         | 4 Shelves with Sliding Doors |  |  |  |
|-----------------------------------|------------------------------|--|--|--|
| Outer Dimension (mm)              | 1740(H) x 915(L) x 320(D)    |  |  |  |
| Inner Dimension (mm) of 1 Shelve  | 390(H) x 910(L) x 300(D)     |  |  |  |
| Customised sizes can also be made |                              |  |  |  |

#### Features

- <sup>B</sup> Economical <sup>B</sup> Individual Locking
- System <sup>B</sup> Sliding Door with
- Transparent Glass
- <sup>B</sup> Powder coated <sup>B</sup> Suitable for Company
- Staff, Students, Schools, Offices, Record Rooms, Library etc