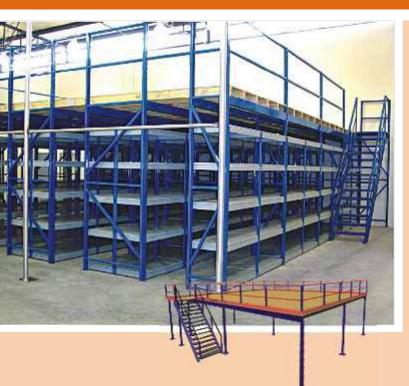

## Mezzanine Floors (Multi Tier)

The Giraffe Mezzanine racks can increase the storage capacity of any place to a great extent. Giraffe Mezzanine Floors create extra floor space by using heavy duty structural steel section decked in, steel plates or open mesh to create a second storey. Whether your requirement is simple or complex, when you buy your storage solution from GIRAFFE you will benefit from our vast knowledge of maximising warehouse and office usability and efficiency.

#### Features

- <sup>B</sup> A stable new floor to hold additional storage
- <sup>B</sup> Can be designed to offer the greatest clear space on the ground for additional activities/storage
- <sup>B</sup> Enables you to maximise the usable height within your warehouse
- <sup>B</sup> Reduces Cost of Construction by allowing efficient use of space
- <sup>B</sup> No extra costs for heat, lights, or air conditioning
- <sup>B</sup> Can be easily enlarged, modified, or moved
- <sup>B</sup> Two tier wide space racks
- <sup>B</sup> Gives additional space without adding ratable value to your property.