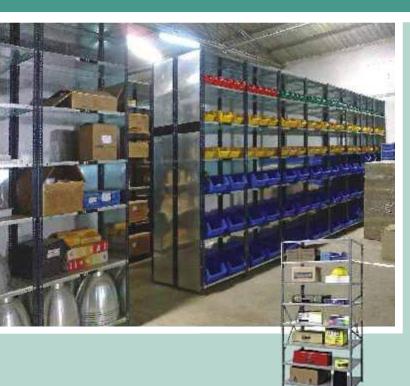

For maximum utilization of space we offer a wide range of Giraffe Adjustable Pallet Racks or Pallet Storage Racks. These are manufactured using superior quality raw material (high tensile strength steel) and can easily store large and bulky items. Durable and precision engineered, our range can store commodities of different sizes.

#### Features

- <sup>B</sup> Durable
- <sup>B</sup> Precision engineered
- <sup>B</sup> Smooth edges
- <sup>B</sup> Efficient storage capacity
- <sup>B</sup> Direct access to every pallet.
- <sup>B</sup> Pallet can be removed without moving or displacing others.
- $^{\rm B}\,$  Makes stock control easy, since each pallet has its own location.
- $^{\rm B}\,$  Can be adapted to any size or weight of pallet.
- $^{\rm B}\,$  Offers high levels of storage density
- <sup>B</sup> Automatic stock rotation

<sup>B</sup> Reduced number of access aisles <sup>B</sup> Ideal for large bulk material