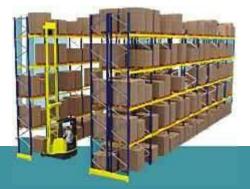

For maximum utilization of space we offer a wide range of Giraffe Adjustable Pallet Racks or Pallet Storage Racks. These are manufactured using superior quality raw material (high tensile strength steel) and can easily store large and bulky items. Durable and precision engineered, our range can store commodities of different sizes.

#### Features

- <sup>B</sup> Durable
- <sup>B</sup> Precision engineered
- <sup>B</sup> Smooth edges
- <sup>B</sup> Efficient storage capacity
- <sup>B</sup> Direct access to every pallet.
- <sup>B</sup> Pallet can be removed without moving or displacing others.
- $^{\rm B}\,$  Makes stock control easy, since each pallet has its own location.
- $^{\rm B}\,$  Can be adapted to any size or weight of pallet.
- $^{\rm B}\,$  Offers high levels of storage density
- <sup>B</sup> Automatic stock rotation