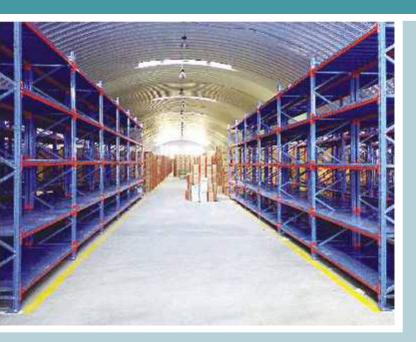

For maximum utilization of space we offer a wide range of Giraffe Adjustable Pallet Racks or Pallet Storage Racks. These are manufactured using superior quality raw material (high tensile strength steel) and can easily store large and bulky items. Durable and precision engineered, our range can store commodities of different sizes.

#### Features

- <sup>B</sup> Durable
- <sup>B</sup> Precision engineered
- <sup>B</sup> Smooth edges
- <sup>B</sup> Efficient storage capacity
- <sup>B</sup> Direct access to every pallet.
- <sup>B</sup> Pallet can be removed without moving or displacing others.
- $^{\rm B}\,$  Makes stock control easy, since each pallet has its own location.
- $^{\rm B}\,$  Can be adapted to any size or weight of pallet.
- $^{\rm B}\,$  Offers high levels of storage density
- <sup>B</sup> Automatic stock rotation