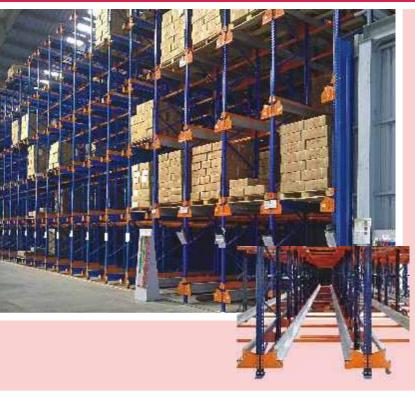

## Double Deep Racking System

We offer comprehensive range of Giraffe Double Deep Racks, which are drive-in type of racks having double deep arrangement for keeping and retrieval of pallets. These racks provide prudent use of floor space. Double Deep is a system of upright frames and horizontal beams available in wide range of sizes and load capacity. Using specialist trucks, Giraffe Double Deep Racking is designed to store pallets two deep. This enables excellent storage efficiency within the warehouse. Our range can be customized as per the requirements of our clients.

#### Features

- <sup>B</sup> Pallets Can be stored two deep whilst retaining accessibility
- <sup>B</sup> Reduced number of access aisles
- $^{\rm B}\,$  Ideal for large material
- $^{\rm B}\,$  Reduced number of access aisles means additional racking can be accommodated.
- <sup>B</sup> Storage density is increased