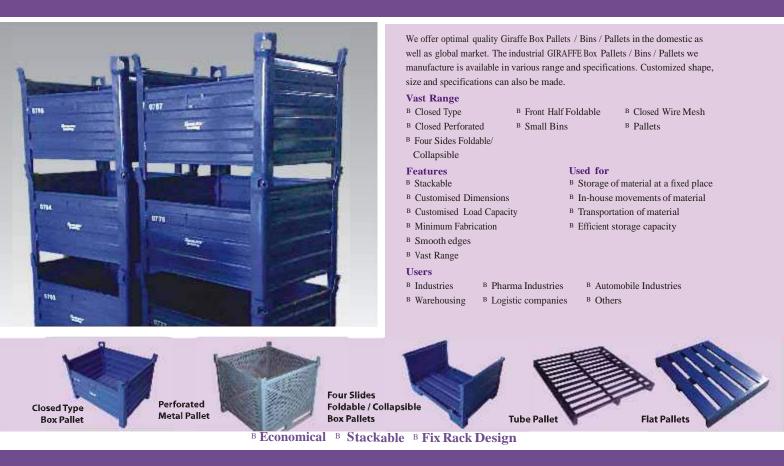

## Box Pallets / Bins / Pallets

Customised sizes can also be made.

- Features
- <sup>B</sup> Boltless
- <sup>B</sup> Easy Self Assembly
- <sup>B</sup> Economical and Flexible
- <sup>B</sup> Finished in Attractive Colours.
- <sup>B</sup> Interchangeability of parts
- <sup>B</sup> Provides clear Access from all sides
- <sup>B</sup> Shelves are Adjustable at
- pitch of 1.5 inches/38 mm. <sup>B</sup> Varieties of decking shelves